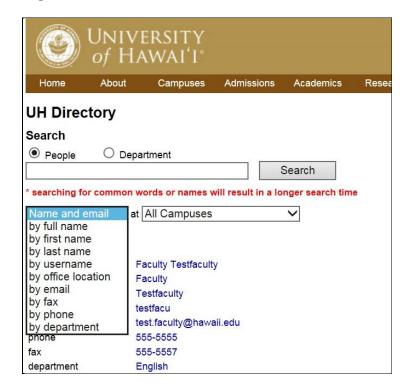

The search items listed under Name and email include the following: by full name, by first name, by last name, by username, by office location, by email, by fax, by phone and by department.

The search items listed under All Campuses include all 10 UH campuses, UH System Offices, Research Corporation of UH and UH Foundation.