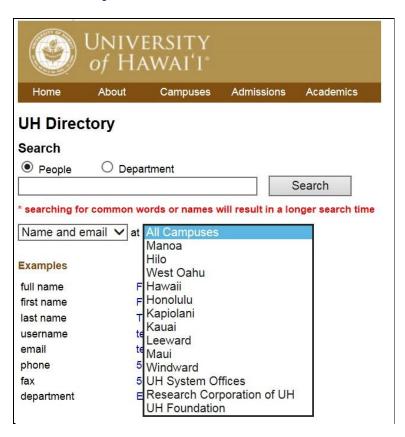

The search items listed under Name and email include the following: by full name, by first name, by last name, by username, by office location, by email, by fax, by phone and by department.

The search items listed under All Campuses include all 10 UH campuses, UH System Offices, Research Corporation of UH and UH Foundation.