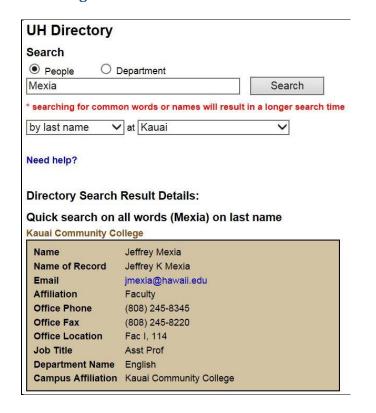

If you know the last name of your English instructor at Kauai Community College, then type in his/her last name in the search box and select by last name at Kauai. The result should provide you with either a list of possible persons or the exact person that you were searching for.