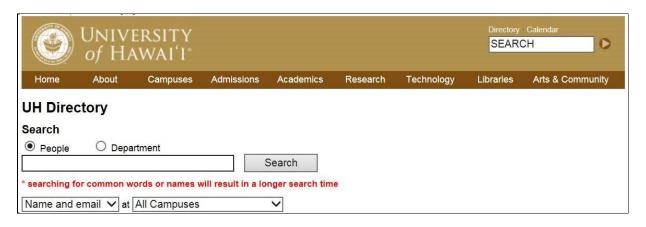

## **Campus Contacts**

The University of Hawaii directory is located at <a href="https://hawaii.edu/dir">hawaii.edu/dir</a> and provides contact information for individual members of the university community. The UH directory allows you to search by <a href="People">People</a> or <a href="Department">Department</a>. Your search can also be narrowed by selecting from the drop down boxes set at the default <a href="Name and email">Name and email</a> at <a href="All Campuses">All Campuses</a>.

The search items listed under Name and email include the following: by full name, by first name, by last name, by username, by office location, by email, by fax, by phone and by department.

The search items listed under All Campuses include all 10 UH campuses, UH System Offices, Research Corporation of UH and UH Foundation.