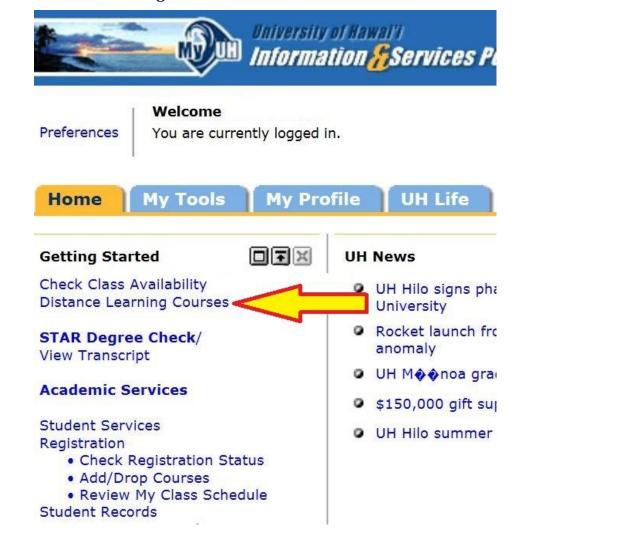

Introduction to accounting theory and methods for partnerships.

Students may also access the Distance Learning Courses through MyUH Portal. Log into the Portal and select Distance Learning Courses located under Getting started.

#### **Distance Learning Courses**