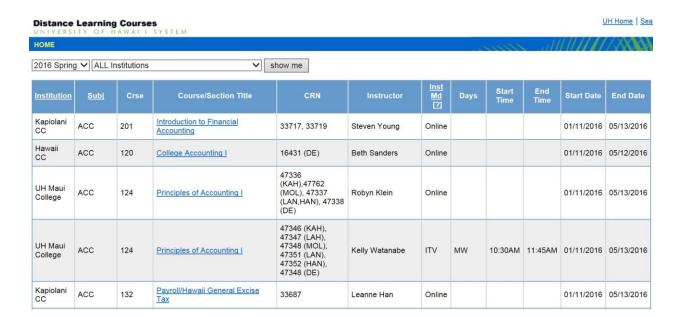

|
| Prerequisites:          | ICS 101 or ICS 100; Qualification for MATH 24 or higher; ENG 22 or h                                                     |
| Course                  | An introduction to accounting theory and methods to record and report                                                    |
|                         |                                                                                                                          |

Introduction to accounting theory and methods for partnerships.

Students may also access the Distance Learning Courses through MyUH Portal. Log into the Portal and select Distance Learning Courses located under Getting started.



#### **Distance Learning Courses**



#### You will then be directed to the Distance Learning Courses webpage.