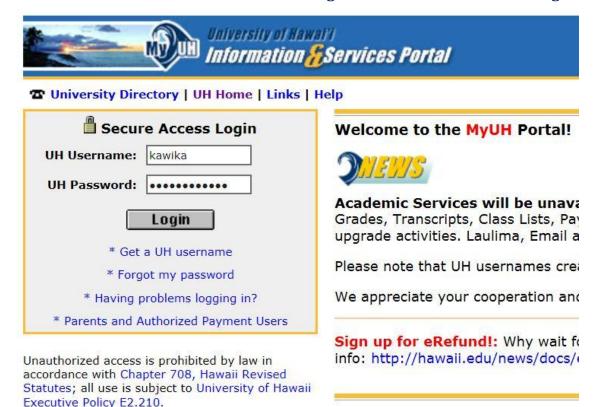

Introduction to accounting theory and methods for partnerships.

Students may also access the Distance Learning Courses through MyUH Portal. Log into the Portal and select Distance Learning Courses located under Getting started.