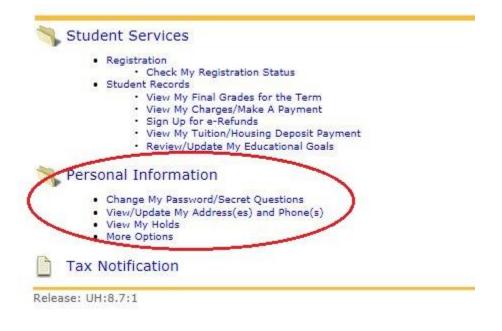

Once logged in, you will be automatically directed to the Home Tab.

Executive Policy E2.210.

From the Home Tab, students are able to access Academic Services. These services include Check My Registration Status, View My Final Grades for the Term, View My Charges/Make A Payment and View/Update My Address and Phone.

 Personal Information

 Change My Password/Secret Questions
 View My Holds
 More Options

Release: UH:8.7:1

Tax Notification

#### **Personal Information**

MyUH Portal also has additional features including direct access to Academic Services, Laulima, Google mail, calendar and drive. It also has a Search tool that can navigate all UH campus websites.