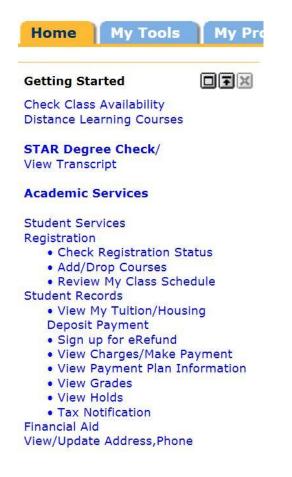

Once logged in, you will be automatically directed to the Home Tab.

Executive Policy E2.210.

From the Home Tab, students are able to access Academic Services. These services include Check My Registration Status, View My Final Grades for the Term, View My Charges/Make A Payment and View/Update My Address and Phone.

#### Academic Services