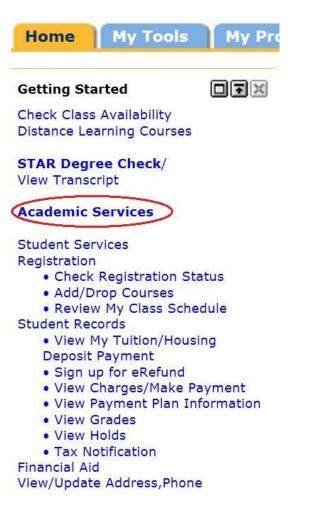

Once logged in, you will be automatically directed to the Home Tab.

Executive Policy E2.210.

From the Home Tab, students are able to access Academic Services. These services include Check My Registration Status, View My Final Grades for the Term, View My Charges/Make A Payment and View/Update My Address and Phone.

#### Academic Services