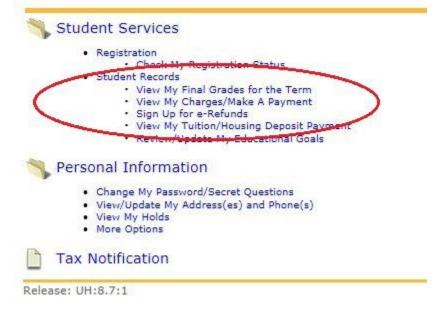

Once logged in, you will be automatically directed to the Home Tab.

Executive Policy E2.210.

From the Home Tab, students are able to access Academic Services. These services include Check My Registration Status, View My Final Grades for the Term, View My Charges/Make A Payment and View/Update My Address and Phone.

#### **Registration**

Student Services

 Registration
 Check My Registration Status
 Student Records
 View My Final Grades for the Term
 View My Charges/Make A Payment
 Sign Up for e-Refunds
 View My Tuition/Housing Deposit Payment
 Review/Update My Educational Goals