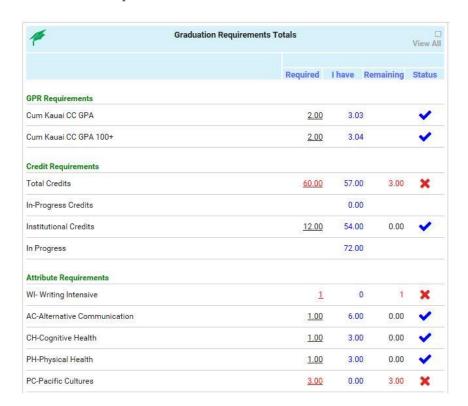

ne New Student Orientation**

#### **STAR**

Star is an online academic tool for both students and advisors that allow you to track your progress towards your current degree program. Star can be accessed by logging into MyUH Portal and selecting STAR Degree Check/View Transcripts.





You will be directed to the Academic Essentials tab. The Academic Essentials tab allows you to see the progression towards your degree. You can also view your grades, the classes that you have taken or are taking and the area requirements that are either Complete, Incomplete or Tentatively Complete. You can also view graduation requirements, financial aid status, academic requirements, non-applicable courses, advisor notes, events/actions on record and educational goals.



#### **Graduation Requirements**



### Financial Aid Status



### **Academic Requirements**



#### AA Instructional Liberal Arts (Fall 2014)

View All

Information provided in this report is intended to be used as a guide for advising. Please call 245-8212 to set an appointment with your academic advisor to confirm the accuracy of this report.

 The student has completed 39.00 total credits of this program's required 60.00 total credits

| FW - Foundatio   | ns Written             |          |     |      | Complete             |
|------------------|------------------------|----------|-----|------|----------------------|
| Fall 2014        | FW - Writt             | ENG 100  | В   | 3.00 | Kauai CC             |
| FS - Foundation  | ns Symbolic Reasoning  | J        |     |      | Complete             |
| Spring 2015