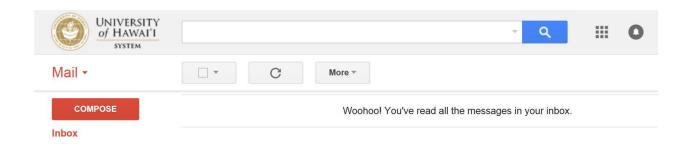

#### Click on the GMail Icon icon.

You will then be directed to your email Inbox. All functions of an email, such as receiving, sending and drafting emails, are offered through Google mail.

Since UH Email works through Google's email service, you also have access to Google Apps, including Google Docs, Google Sheets, Google Slides and many more.