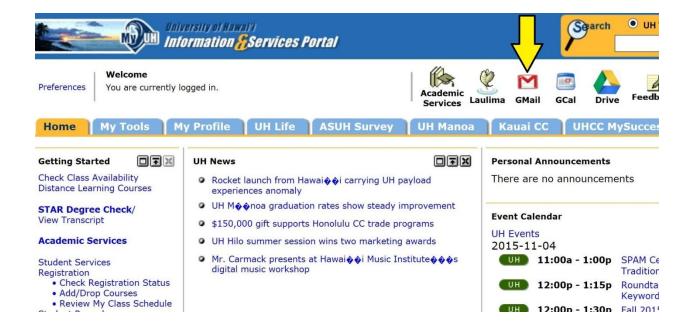

**Sign up for eRefund!:** Why wait fo info: http://hawaii.edu/news/docs/e

Once logged into the Home Page, locate the GMail icon found on the top right of the webpage.

#### Click on the GMail Icon icon.

You will then be directed to your email Inbox. All functions of an email, such as receiving, sending and drafting emails, are offered through Google mail.

Since UH Email works through Google's email service, you also have access to Google Apps, including Google Docs, Google Sheets, Google Slides and many more.