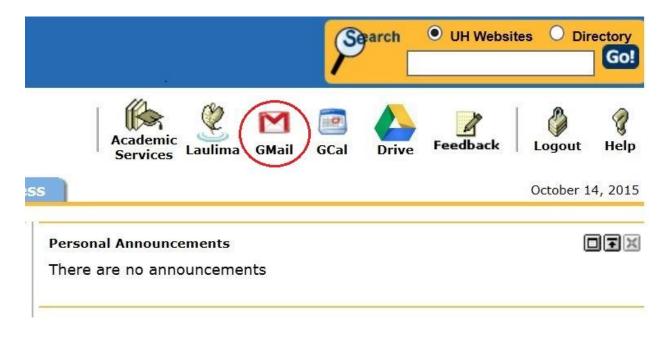

**Sign up for eRefund!:** Why wait fo info: http://hawaii.edu/news/docs/e

Once logged into the Home Page, locate the GMail icon found on the top right of the webpage.

#### Click on the GMail Icon icon.

You will then be directed to your email Inbox. All functions of an email, such as receiving, sending and drafting emails, are offered through Google mail.

Since UH Email works through Google's email service, you also have access to Google Apps, including Google Docs, Google Sheets, Google Slides and many more.