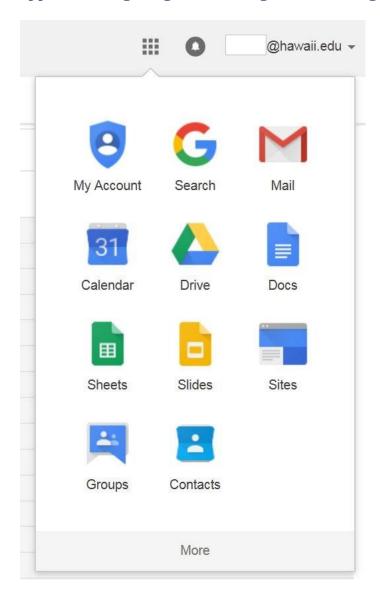

#### Click on the GMail Icon icon.

You will then be directed to your email Inbox. All functions of an email, such as receiving, sending and drafting emails, are offered through Google mail.

Since UH Email works through Google's email service, you also have access to Google Apps, including Google Docs, Google Sheets, Google Slides and many more.